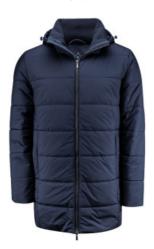

## NORDMONT

CATALOG NUMBER 2111042 CATEGORY JACKETS CATEGORY MEN'S

## DESCRIPTION:

Longer padded jacket with two-way zipper. Detachable hood, which is adjustable with elastic cords. Ribbed collar and rib ending at the sleeves. Two side pockets with zippers. One chestpocket on the inside with zipper. Soft knitted fabric on the inside of the side pockets.

Colors: 600 navy, 900 black

Outerfabric: 100% Recycled Polyester, 67 g/m² (GRS); Padding: 100% Recycled Polyester; Repreve Padding (Bluesign), 160 g/m² in body, 140 g/m² in sleeves; Lining: 100% Recycled Polyester, 35 g/m² (GRS)