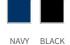

Colors: 600 navy, 900 black

Outerfabric: 100% Recycled Polyester, 67 g/m² (GRS); Padding: 100% Recycled Polyester; Repreve Padding (Bluesign), 160 g/m² in body, 140 g/m² in sleeves; Lining: 100% Recycled Polyester, 35 g/m² (GRS)