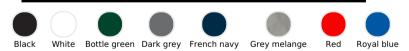

# SOL'S PRIME LSL



## UNISEX LONG SLEEVE POLYCOTTON POLO SHIRT

03983









# Quality

Piqué 200

65% polyester - 35% cotton

# **Style**

1x1 ribbed collar and cuffs Neck tape Long sleeves Placket with 3 tone-on-tone buttons Reinforced stitched on the shoulders Cut and sewn Spare button on the inner side seam

# **Available sizes**



| Sizes | XS    | S     | М     | L     | XL    | XXL   | 3XL   | 4XL   | 5XL   |
|-------|-------|-------|-------|-------|-------|-------|-------|-------|-------|
| A/B   | 68/47 | 70/50 | 72/53 | 74/56 | 76/59 | 78/62 | 80/65 | 82/68 | 82/71 |

#### **Available colours**



## **Packaging**

Carton size : 65 x 42 x 35 cm

Weight per 18.00 kg carton :

# **Related products**