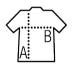

# **Available sizes**

| Sizes | XS    | S     | М     | L     | XL    | XXL   | 3XL   | 4XL   | 5XL   |
|-------|-------|-------|-------|-------|-------|-------|-------|-------|-------|
| A/B   | 68/47 | 70/50 | 72/53 | 74/56 | 76/59 | 78/62 | 80/65 | 82/68 | 82/71 |