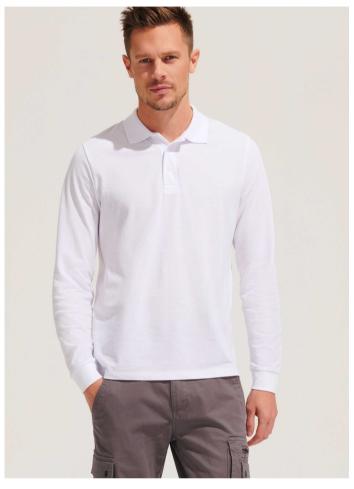

# SOL'S PRIME LSL

## UNISEX LONG SLEEVE POLYCOTTON POLO SHIRT

03983

# **Style**

1x1 ribbed collar and cuffs Neck tape Long sleeves Placket with 3 tone-on-tone buttons Reinforced stitched on the shoulders Cut and sewn Spare button on the inner side seam