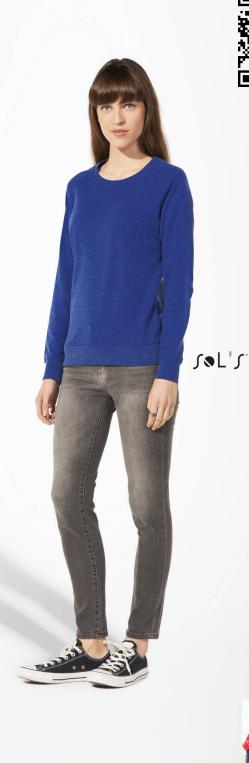

## **STUDIO WOMEN**

## WOMEN'S FRENCH TERRY SWEATSHIRT

## Quality

FRENCH TERRY 240 80% cotton - 20% polyester Non-brushed inside Rib collar, cuffs and bottom with elastane

## Style

TRENDY

Raglan sleeves Cut and sewn 01409

|   | Size | XS                        | S     | Μ                          | L                                    | XL                                       | XXL   |
|---|------|---------------------------|-------|----------------------------|--------------------------------------|------------------------------------------|-------|
| • | AB   | 62/50                     | 64/52 | 66/54                      | 68/56                                | 69/58                                    | 70/60 |
|   |      | PA                        | CKING |                            | FEATURES                             |                                          |       |
|   | 5    | 5 25 Carton size weight : |       | 58 x 38 x 42 cm<br>10,7 kg | <b>no labe</b><br>Readyfo<br>Brandin | NO LABEL OF<br>READYFOR<br>RRANDING TWIN |       |
|   | 239  |                           | 262   | 300                        | 312                                  | <b>1</b> 319                             | 360   |