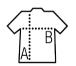

#### **Available sizes**

| Sizes | XS    | S     | М     | L     | XL    | XXL   | 3XL   | 4XL   | 5XL   |
|-------|-------|-------|-------|-------|-------|-------|-------|-------|-------|
| A/B   | 69/52 | 71/55 | 72/58 | 73/61 | 74/64 | 76/67 | 77/70 | 79/73 | 80/76 |