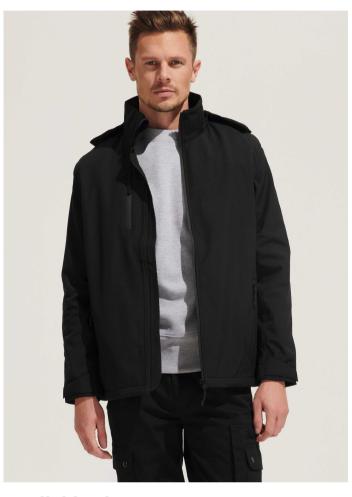

## SOFTSHELL JACKET WITH REMOVABLE HOOD AND SLEEVES

03995

## Quality

Softshell 270

Outside: 94% recycled polyester - 6%

elastane

Inside: microfleece lining 100% recycled

polyester

## **Style**

Main fastening, side pockets and breast pocket with tone-on-tone nylon inverted zip

Tone-on-tone metal zip pull with reflective

Detachable sleeves and hood Elasticated hood and bottom with adjustable tips

Adjustable cuffs with self-gripping fastener Inside pocket with nylon zip