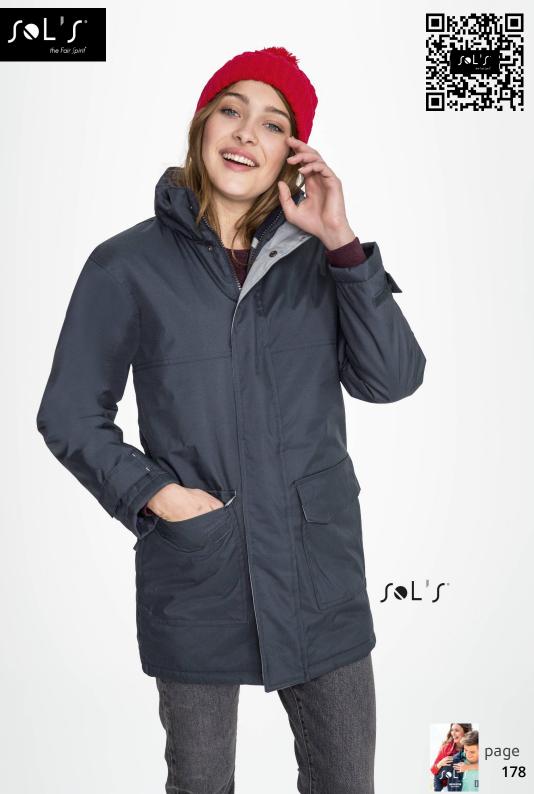

## UNISEX FLEECE LINED PADDED PARKA

Quality

Style

300D OXFORD

CLASSIC

300D oxford polyester lined with polar fleece and padded nylon

Opening with placket, zip and snap fasteners Velcro® tab adjustable cuffs

Various pockets

Concealed hood with Velcro® opening

SBS zips

| B 81/54 82/57 83/60 84/63 85/66 86/69 87/72 | Size | XS    | S     | M     | L     | XL    | XXL   | 3XL   |
|---------------------------------------------|------|-------|-------|-------|-------|-------|-------|-------|
|                                             | A B  | 81/54 | 82/57 | 83/60 | 84/63 | 85/66 | 86/69 | 87/72 |

## **PACKING**

Carton size

65 x 40 x 35 cm 11,8 kg

**FEATURES** 

LARGE