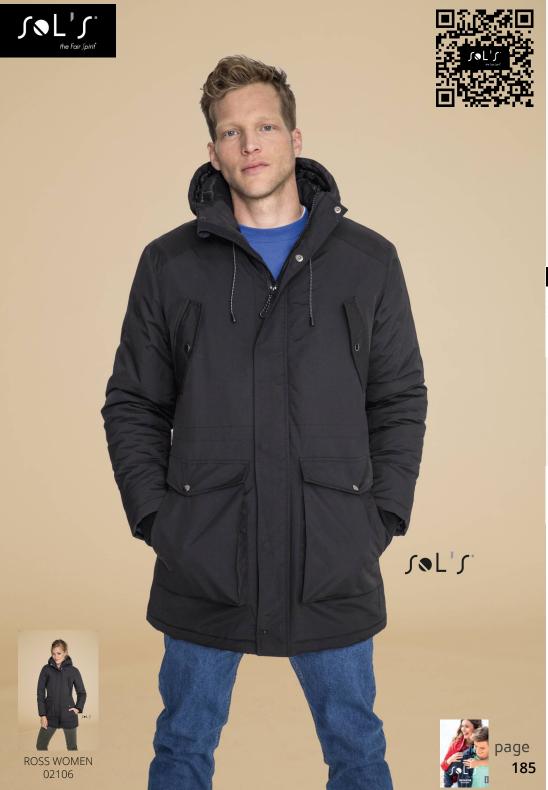

## **ROSS MEN**

02105

## MEN'S WARM AND WATERPROOF JACKET

Quality
TASLAN
100% nylo

PU coating Lining: 100% polyester

Padding: 100% polyester 240 gsm

Style

Ribbed inside cuffs

Waterproof stiching
Zip opening with double slider under flap
Drawstring at hood and waist
2 main pockets with double opening
2 chest pockets
1 inside pocket