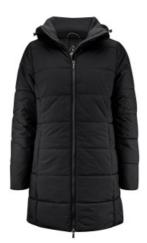

## **AVAILABLE COLORS**

NAVY BLACK

## **DESCRIPTION:**

Longer padded jacket with two-way zipper. Detachable hood, which is adjustable with elastic cords. Ribbed collar and rib ending at the sleeves. Two side pockets with zippers. One chestpocket on the inside with zipper. Soft knitted fabric on the inside of the side pockets.

Colors: 600 navy, 900 black

Outerfabric: 100% Recycled Polyester, 67 g/m² (GRS); Padding: 100% Recycled Polyester; Repreve Padding (Bluesign), 160 g/m<sup>2</sup> in body, 140 g/m<sup>2</sup> in sleeves; Lining: 100% Recycled Polyester, 35 g/m<sup>2</sup> (GRS) XS-XXL