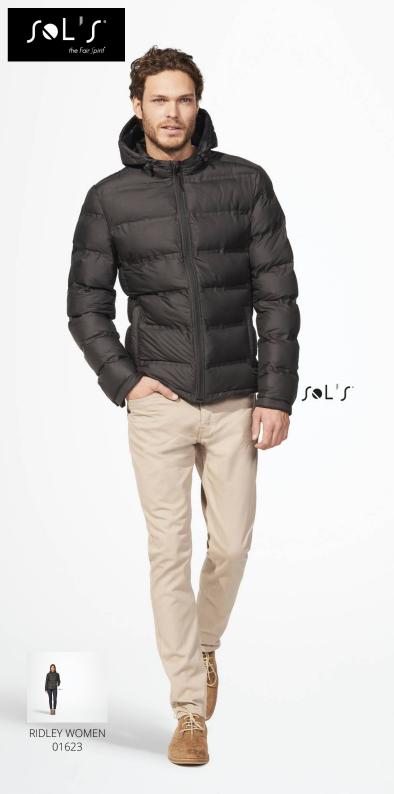

## RIDLEY MEN

01622

## MEN'S HEAT-SEALED PADDED JACKET

Quality

Style

100% polyester 300T Lining: 100% polyester Padding: 100% polyester - Weight: 330 gsm

Heat-sealed padded jacket Adjustable hood with drawcord and stoppers 2 front zip pockets and 2 inside pockets Adjustable cuffs Drawcord and stoppers at bottom