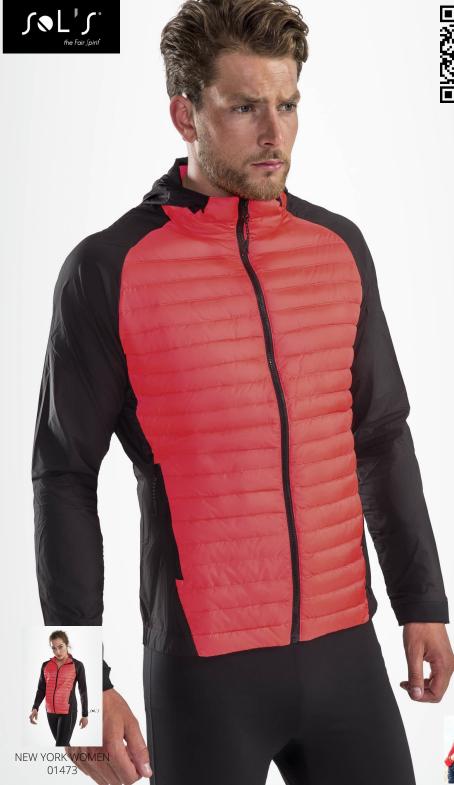

## **NEW YORK MEN**

## MEN'S RUNNING LIGHTWEIGHT JACKET

Quality

100% polyester Ripstop Padding: 90% down 10% feathers Weight: 150 gsm

Style

Small high collar Padded ripstop body at front and back Elasticated bottom and hood Breathable stretch yokes 2 front pockets