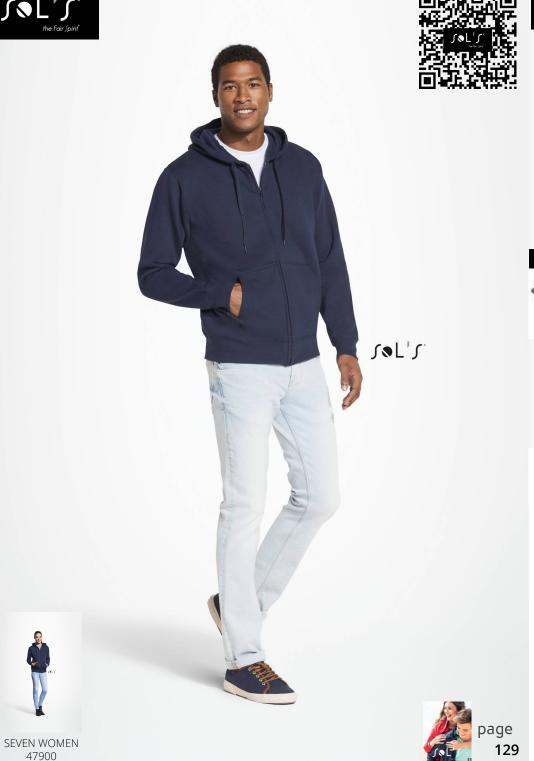

## MEN'S JACKET WITH LINED HOOD

#### Quality

280 FLEECE 50% cotton - 50% polyester Brushed fleece lining Elastane rib hem and cuffs

### Style

TRENDY

Set in sleeves 2 kangoroo pockets Lined hood with tone on tone drawstring Hidden zipper Straight cut Cut and sewn

47800

| Size       | S       | Μ                       | L                          | XL             | XXL       | 3XL       |
|------------|---------|-------------------------|----------------------------|----------------|-----------|-----------|
| AB         | 70/57   | 72/60                   | 74/63                      | 76/66          | 78/69     | 80/72     |
|            | PACKING |                         |                            | FEATURES       |           |           |
| 5          | 20      | Carton size<br>weight : | 58,5 x 36 x 56 cm<br>13 kg | LARGE<br>SIZES | (TOP<br>1 | x<br>TWIN |
| <b>1</b> 4 | 5       | 312                     | 319                        | Â              | 350       | 360       |
|            |         |                         |                            |                |           |           |