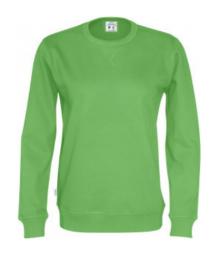

# **CREW NECK**

#### **DESCRIPTION:**

Sweatshirt with round neck and brushed lining. 2x2 ribbing on the collar edge, end of sleeves and bottom hem. Decorative seams in overlock knit set in a tone-intone feature. Modern fit.