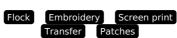

# **CREW NECK**





#### ART. NO. **CATEGORY TYPE**

141003 **SWEATSHIRTS** 

#### **DESCRIPTION:**

Sweatshirt with round neck and brushed lining. 2x2 ribbing on the collar edge, end of sleeves and bottom hem. Decorative seams in overlock knit set in a tone-intone feature. Modern fit.

Materials: 80% Organic Cotton 20% Recycled polyester

Weight: 280 g/m<sup>2</sup>

Certyficates:

**GOTS** 

Fairtrade Cotton Nordic Swan Ecolabel

Oeko-Tex

#### **COLORS**















RED GREEN SKY ROYAL NAVY PURPLE BLUE BLUE



CHARCOBALACK

### **PARAMETERS:**



80% Organic Cotton 20% Recycled polyester



280 g/m<sup>2</sup>

#### **CERTIFICATES**









#### PACKAGING:



## **POSSIBLE BRANDING METHODS**



# **MAINTENANCE**







UNISEX





SIZE 3XL XXS XS L XL XXL 4XL 65/47 A/B 67/50 69/53 71/56 73/59 75/63 77/67 79/71 81/75