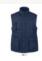

# RIPSTOP BODYWARMER

### RIPSTOP

Outshell: 100% nylon - "Milky" coating

Lining: 100% polyester

Padding: 100% polyester - 200 gsm

### Style

Lined polar fleece high collar with double snap 2 front pockets with side opening, reinforced by 2 rivets and top flap opening, 2 chest pockets

and 1 inside pocket

Inside elasticated drawstring at waist Wind-resistant tightened armholes 2 side zips for movement freedom