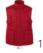

# RIPSTOP BODYWARMER

### RIPSTOP

Outshell: 100% nylon - "Milky" coating

Lining: 100% polyester

Padding: 100% polyester - 200 gsm

### Style

Lined polar fleece high collar with double snap 2 front pockets with side opening, reinforced by 2 rivets and top flap opening, 2 chest pockets

and 1 inside pocket

Inside elasticated drawstring at waist Wind-resistant tightened armholes 2 side zips for movement freedom