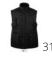

# RIPSTOP BODYWARMER

### RIPSTOP

Outshell: 100% nylon - "Milky" coating

Lining: 100% polyester

Padding: 100% polyester - 200 gsm

### Style

Lined polar fleece high collar with double snap 2 front pockets with side opening, reinforced by 2 rivets and top flap opening, 2 chest pockets

and 1 inside pocket

Inside elasticated drawstring at waist Wind-resistant tightened armholes 2 side zips for movement freedom