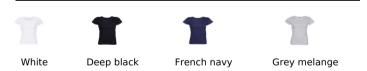

# RTP APPAREL TEMPO 185 WOMEN

## WOMEN'S SHORT SLEEVE CUT AND SEWN T-SHIRT





### Available colours





#### Quality

Jersey 185 100% organic cotton Ribbed round collar Cut and sewn T-shirt with an enzyme treatment providing a soft handfeel Neck tape Pretreated organic cotton T-shirt for digital printing

#### Style

Front printing area: 44 x 29 cm for a women's T-shirt in size M. The dimensions of this area depend on the size of the product (see printing area size chart on page 14). No pretreatment visible for no halo effect Semi-combed cotton for an excellent quality/price ratio Available in 2 weights Soft handfeel

#### Available sizes

|      | Sizes | XS    | S     | М     | L     | XL    | XXL   |
|------|-------|-------|-------|-------|-------|-------|-------|
| M BM | A/B   | 62/38 | 64/41 | 66/44 | 68/47 | 70/50 | 72/53 |
| A    |       |       |       |       |       |       |