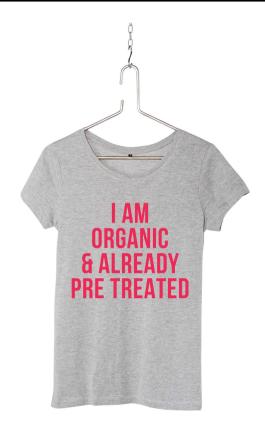

#### Quality

Jersey 185 100% organic cotton Ribbed round collar Cut and sewn T-shirt with an enzyme treatment providing a soft handfeel Neck tape Pretreated organic cotton T-shirt for digital printing

#### Style

Front printing area: 44 x 29 cm for a women's T-shirt in size M. The dimensions of this area depend on the size of the product (see printing area size chart on page 14). No pretreatment visible for no halo effect Semi-combed cotton for an excellent quality/price ratio Available in 2 weights Soft handfeel