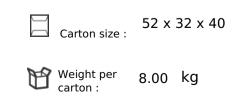

185 100% organic cotton Ribbed round collar Cut and sewn T-shirt with an enzyme treatment providing a soft handfeel Neck tape Pretreated organic cotton T-shirt for digital printing

#### Style

Front printing area: 44 x 29 cm for a women's T-shirt in size M. The dimensions of this area depend on the size of the product (see printing area size chart on page 14). No pretreatment visible for no halo effect Semi-combed cotton for an excellent quality/price ratio Available in 2 weights Soft handfeel

#### Available sizes

|      | Sizes | XS    | S     | М     | L     | XL    | XXL   |
|------|-------|-------|-------|-------|-------|-------|-------|
| M BM | A/B   | 62/38 | 64/41 | 66/44 | 68/47 | 70/50 | 72/53 |
| A    |       |       |       |       |       |       |       |

#### Packaging