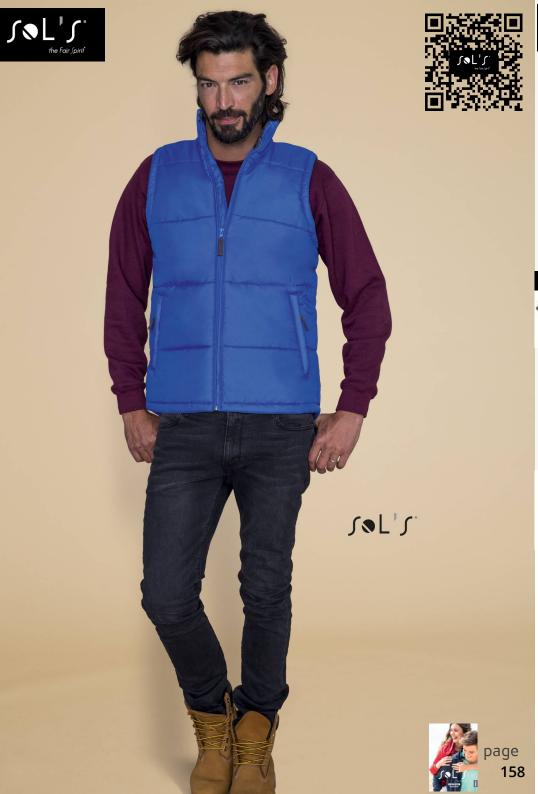

## QUILTED BODYWARMER

Quality

Slate blue

Red

Style

Outer 100% 210T nylon Water repellent and windproof AC coating 100% 190T polyester lining Collar lined with contrasting dark grey 190T nylon Padded body with 220 gsm polyester quilting

Zipped opening 2 side zipped pockets 44002

| Size             | S     | М       | L                    | XL                        | XXL   | 3XL                      | 4XL            | 5XL   |
|------------------|-------|---------|----------------------|---------------------------|-------|--------------------------|----------------|-------|
| J <sub>A</sub> B | 67/56 | 69/59   | 71/62                | 73/65                     | 75/68 | 78/71                    | 81/74          | 84/77 |
|                  |       | PACKING |                      |                           |       | FEATURES                 |                |       |
| 1                | 因     | 10      | rton size<br>eight : | 58 x 40 x 40 cm<br>5,5 kg |       | WATERPROOF<br>BREATHABLE | LARGE<br>SIZES | TOP   |
|                  |       |         |                      |                           |       |                          |                |       |

Black

Navy

Charcoal grey

Orange

Royal blue Forest green

SOL'S® IS A MEMBER OF FAIR WEAR FONDATION / WWW.FAIRWEAR.ORG