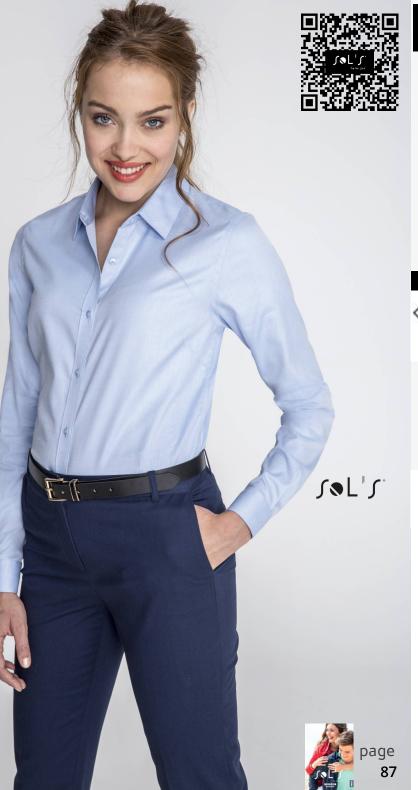

## WOMEN'S HERRINGBONE SHIRT

| <b>Quality</b><br>HERRINGBONE        |       |       | Style                                                                                                                                                               |       |          |
|--------------------------------------|-------|-------|---------------------------------------------------------------------------------------------------------------------------------------------------------------------|-------|----------|
| 82% cotton, 18% polyester<br>125 gsm |       |       | Textured fabric<br>Dyed yarn<br>Fitted cut<br>Chest and back darts<br>Classic collar<br>7-button placket<br>1-button adjustable round cuffs<br>Buttoned bound slits |       |          |
| Size                                 | XS    | S     | Μ                                                                                                                                                                   | L     | XL       |
| AB                                   | 69/44 | 69/46 | 70/48                                                                                                                                                               | 70/50 | 71/53    |
| PACKING                              |       |       |                                                                                                                                                                     |       | FEATURES |