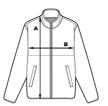

# **OVERLANDING SOFTSHELL**

CATALOG NUMBER

CATEGORY

CATEGORY

2261069

**SOFTSHELLS** 

MEN'S

Padded softshell jacket with detachable hood. Zipper cover with press buttons in centre front. Adjustable Velcro-straps at bottom sleeves and elastic cord at hood and bottom seam. Two zipped inner pockets. Reflective piping at lower back. Tear-out neck label and separate size label. Laundry chip pocket at inner left side seam. Zipper pullers in contrast colour. Replacement zipper pullers sold separately. Oeko-Tex 100 certified. Packed in a compostable polybag.

Colors: 100 white, 400 red, 600 navy, 632 ocean blue, 728 fresh green, 900 black, 935 steel grey
Shell fabric: 100% recycled polyester, 280 g/m², bonded with 100% recycled polyester fleece, WP
3000/ MVP 3000 Padding: 100% recycled polyester Lining: 100% recycled polyester
S-5XL

## **PARAMETERS:**

100% Recycled polyester

 $280 \text{ g/m}^2$ 

3000 WP

3000 MVP

Wind resistant

C6 environmental taped seams watter repellent finish

Zip pullers to change