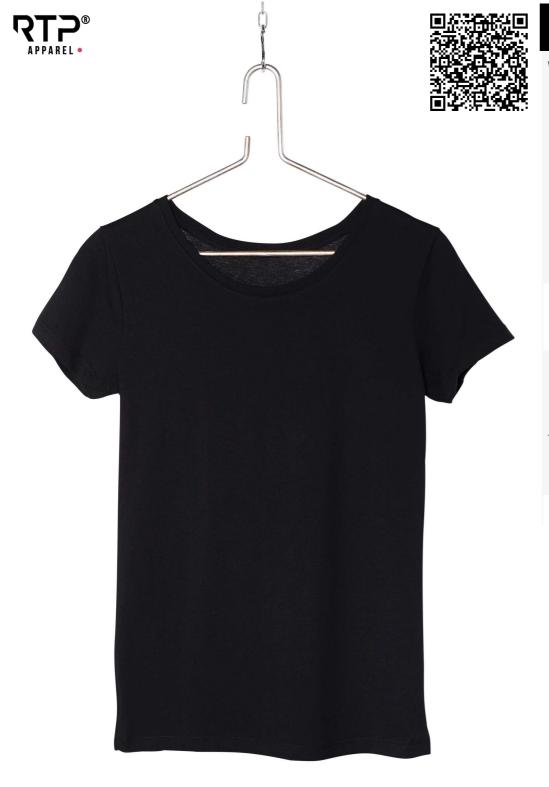

# RTP APPAREL COSMIC 155 WOMEN 03260

# WOMEN'S SHORT SLEEVE CUT AND SEWN T-SHIRT

## Quality

Jersey 155

100% organic cotton Ribbed round collar

Cut and sewn T-shirt for men, women and

Enzyme treatment providing a soft handfeel Neck tape

Pretreated organic cotton T-shirt for digital printing

### Style

SIZES

Front printing area: 29 x 44 cm for a women's T-shirt in size M.

The dimensions of this area depend on the size of the product (see printing area size chart on page 14).

No pretreatment visible for no halo effect Combed cotton for ultra premium quality Soft handfeel Modern fit