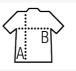

### Style

SIZES

Front printing area: 29 x 44 cm for a women's T-shirt in size M.

The dimensions of this area depend on the size of the product (see printing area size chart on page 14).

No pretreatment visible for no halo effect Combed cotton for ultra premium quality Soft handfeel Modern fit

| Sizes | XS    | S     | М     | L     | XL    | XXL   |
|-------|-------|-------|-------|-------|-------|-------|
| A/B   | 62/38 | 64/41 | 66/44 | 68/47 | 70/50 | 72/53 |