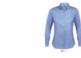

# **BUSINESS WOMEN**

## WOMEN'S LONG SLEEVE SHIRT

#### Style

CLASSIC & FEMININE

Classic collar Tone on tone 7 button placket Adjustable cuffs with 2 buttons Chest pocket 2 chest darts

| Size | XS    | S     | М     | L     | XL    | XXL   | 3XL   |
|------|-------|-------|-------|-------|-------|-------|-------|
| AB   | 66/47 | 67/49 | 68/51 | 69/53 | 70/55 | 71/57 | 72/59 |