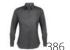

# **BUSINESS WOMEN**

## WOMEN'S LONG SLEEVE SHIRT

#### Style

CLASSIC & FEMININE

Classic collar Tone on tone 7 button placket Adjustable cuffs with 2 buttons Chest pocket 2 chest darts

| Size | XS    | S     | М     | L     | XL    | XXL   | 3XL   |
|------|-------|-------|-------|-------|-------|-------|-------|
| AB   | 66/47 | 67/49 | 68/51 | 69/53 | 70/55 | 71/57 | 72/59 |